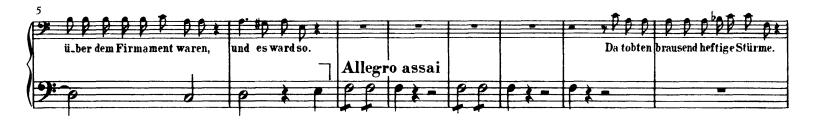

# Franz Joseph Haydn The Creation

Kontrabaß

ERSTER TEIL

| /- <b>-</b>    | <b>U</b> 1101 | -           |        |         |          |     | · · · · · · · · · · · · · · · · · · · | · · · · · · · · · · · · |         |              | <br><u> </u> |
|----------------|---------------|-------------|--------|---------|----------|-----|---------------------------------------|-------------------------|---------|--------------|--------------|
|                |               |             |        |         | Pe ba    |     |                                       |                         |         |              |              |
| 8              | Und           | Gott sahdas | Licht, | dass es | gut war, | und | Gott schied das                       | Licht                   | von der | Finsterniss. | <br>         |
|                | Rezit.        |             |        |         |          |     |                                       |                         |         |              |              |
| <b>6</b> ; , , |               |             |        |         |          |     |                                       |                         | L       | · >          | <br>         |
| 200            |               |             | 1 4 1  |         |          |     |                                       | • •                     |         | F            |              |
|                |               |             | Ŧ      | •       |          |     |                                       |                         |         |              | <br>         |