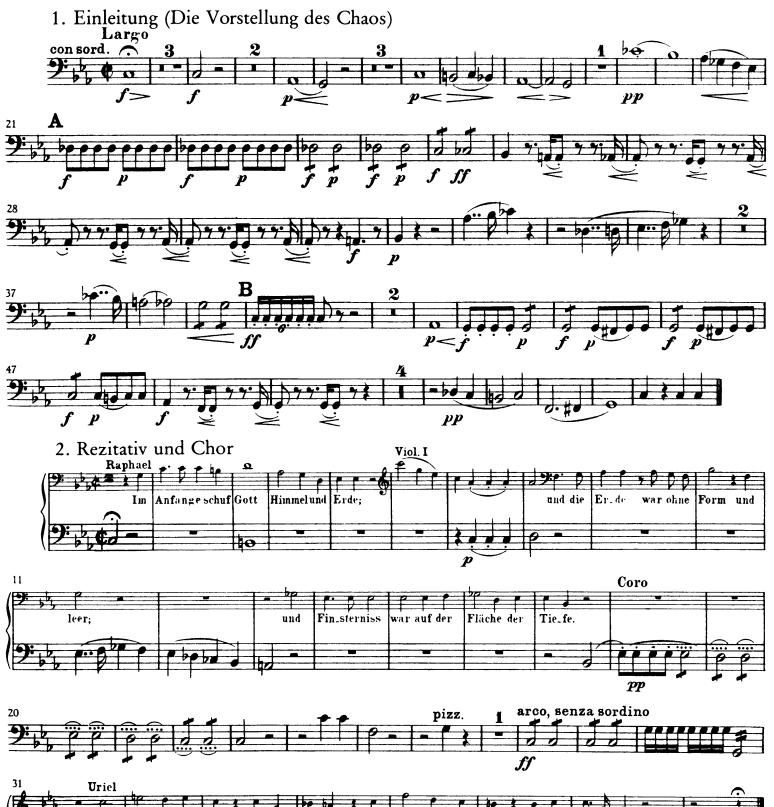

# Franz Joseph Haydn The Creation

Kontrabaß

ERSTER TEIL

| /- <b>-</b>    | <b>U</b> 1101 | -           |        |         |          |     | · · · · · · · · · · · · · · · · · · · | · · · · · · · · · · · · |         |              | <br><u> </u> |
|----------------|---------------|-------------|--------|---------|----------|-----|---------------------------------------|-------------------------|---------|--------------|--------------|
|                |               |             |        |         | Pe ba    |     |                                       |                         |         |              |              |
| 8              | Und           | Gott sahdas | Licht, | dass es | gut war, | und | Gott schied das                       | Licht                   | von der | Finsterniss. | <br>         |
|                | Rezit.        |             |        |         |          |     |                                       |                         |         |              |              |
| <b>6</b> ; , , |               |             |        |         |          |     |                                       |                         | L       | · >          | <br>         |
| 200            |               |             | 1 4 1  |         |          |     |                                       | • •                     |         | F            |              |
|                |               |             | Ŧ      | •       |          |     |                                       |                         |         |              | <br>         |