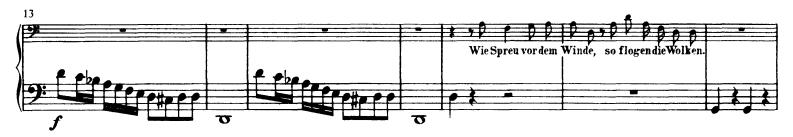

# Franz Joseph Haydn The Creation

Kontrabaß

ERSTER TEIL

| /- <b>-</b>    | <b>U</b> 1101 | -           |        |         |          |     | · · · · · · · · · · · · · · · · · · · | · · · · · · · · · · · · |         |              | <br><u> </u> |
|----------------|---------------|-------------|--------|---------|----------|-----|---------------------------------------|-------------------------|---------|--------------|--------------|
|                |               |             |        |         | Pe ba    |     |                                       |                         |         |              |              |
| 8              | Und           | Gott sahdas | Licht, | dass es | gut war, | und | Gott schied das                       | Licht                   | von der | Finsterniss. | <br>         |
|                | Rezit.        |             |        |         |          |     |                                       |                         |         |              |              |
| <b>6</b> ; , , |               |             |        |         |          |     |                                       |                         | L       | · >          | <br>         |
| 200            |               |             | 1 4 1  |         |          |     |                                       | • •                     |         | F            |              |
|                |               |             | Ŧ      | •       |          |     |                                       |                         |         |              | <br>         |